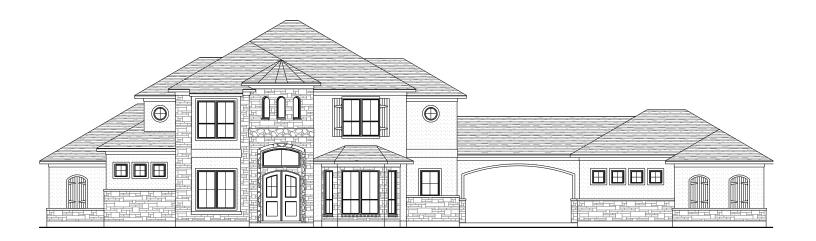

# CONCEPT DESIGN COLLECTION CONCEPT PLAN - 4473

Our Concept Design Collection of Floor Plans showcases new plans that offer a variety of features and options. Their many unique design elements can be incorporated into your personal home design or modified to meet your specific needs.

# Floor plan:

4,473 Sq. Ft.

Private Master Suite

Double Garage

4 Bedrooms / 3.5 Bath

Large Family & Gameroom