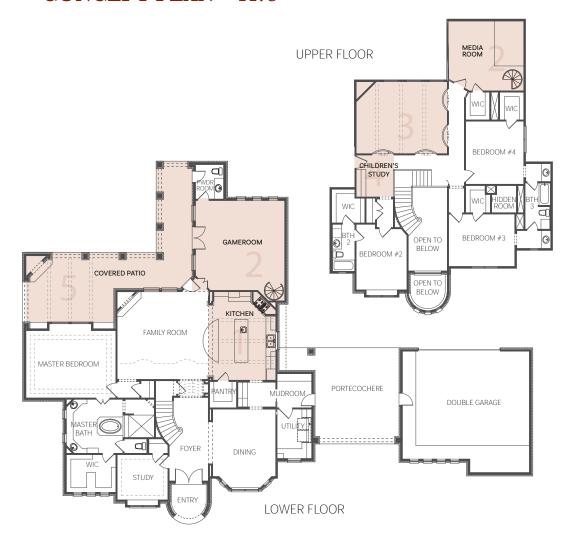

# Floor plan:

4,473 Sq. Ft.

Private Master Suite

Double Garage

4 Bedrooms / 3.5 Bath

Large Family & Gameroom

#### **Special Features:**

- 1. Dual-Island Chef's Kitchen Never sacrifice entertaining or kitchen prep space by incorporating two separate islands.
- 2. Spiral Staircase Brings a touch of elegance and provides direct access between the Gameroom upstairs Media Room.
- 3. Juliet Balconies Small, rounded balconies overlooking the two-story family room that add a beautiful design touch.
- 4. Children's Study An upstairs computer niche that creates a distraction free workspace for the kids.
- 5. Wrapping Back Porch Larger than the average outdoor space with a side extension that can act as a great vantage point for views of the property.