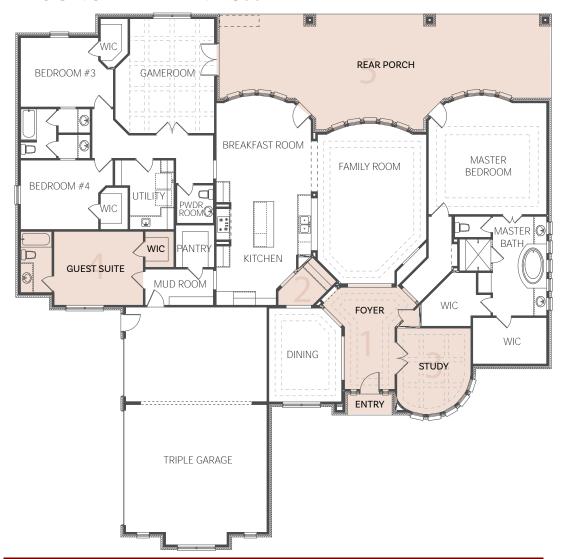

## Floor plan:

3,771 Sq. Ft.

Large Master Suite

3 Car Garage

4 Bedrooms / 3.5 Bath

Game Room with Patio Access

## **Special Features:**

- 1. Entry Foyer A beautiful and welcoming entry with dramatic ceiling detail.
- 2. Butler Pantry This transitional space between the kitchen and dining room enhances dinner preparations and provides unique cabinetry storage.
- 3. Study A unique workspace featuring 14' ceilings and a rounded turret design creating great views from the front of the home.
- 4. Guest Suite With an en-suite bath and private access from the Mudroom, this guestroom offers excellent guest privacy.
- 5. Oversized Back Porch Extending across the back of the home, this is a great place to enjoy the outdoors all year long.