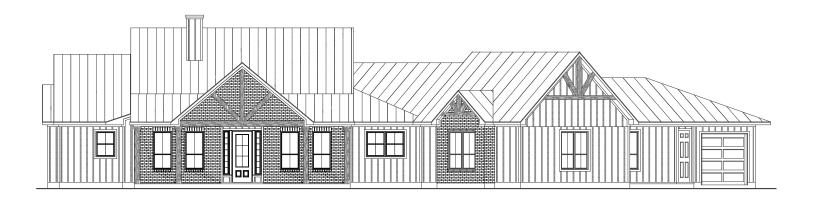

# CONCEPT DESIGN COLLECTION CONCEPT PLAN - 3695

Our Concept Design Collection of Floor Plans showcases new plans that offer a variety of features and options. Their many unique design elements can be incorporated into your personal home design or modified to meet your specific needs.

## Floor plan:

3,695 Sq. Ft.

Private Master Suite

Split Load Garage

4 Bedrooms / 4.5 Bath

Large Study & Game Room