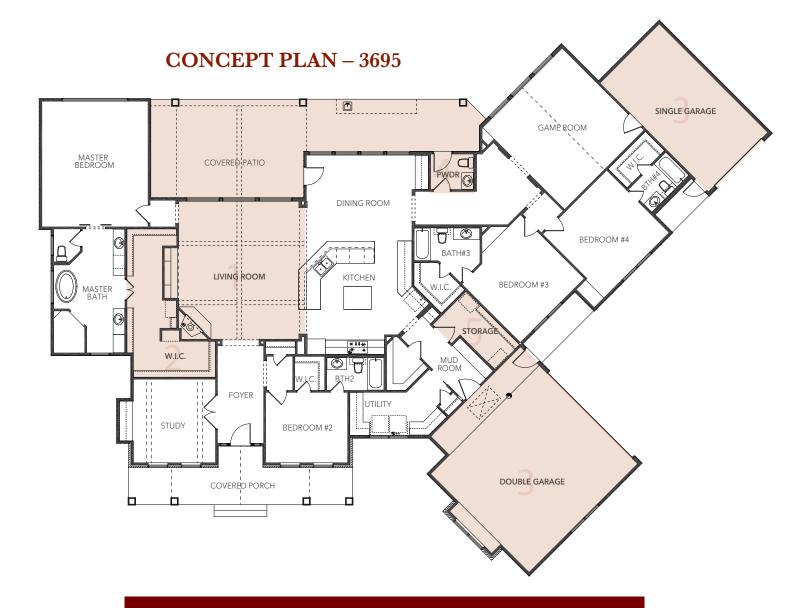

# CONCEPT DESIGN COLLECTION CONCEPT PLAN - 3695

Our Concept Design Collection of Floor Plans showcases new plans that offer a variety of features and options. Their many unique design elements can be incorporated into your personal home design or modified to meet your specific needs.

## Floor plan:

3,695 Sq. Ft.

Private Master Suite

Split Load Garage

4 Bedrooms / 4.5 Bath

Large Study & Game Room

#### **Special Features:**

- 1. Extended Vaulted Ceiling The vaulted ceiling of the Family Room extends out through the covered porch creating a larger, more dramatic room feel with great natural lighting.
- 2. Spacious Master Closet Big enough for two full wardrobes, this closet also offers plenty of built in shelving.
- 3. Split Load Garages Two separate garages, tucked from view, can serve multiple functions: parking, storage or workspace.
- 4. Powder Bath Private half bath that can also be accessed from the back porch.
- 5. Air-Conditioned Storage Closet Extra-large indoor space, conveniently located and customizable to meet your specific storage needs.