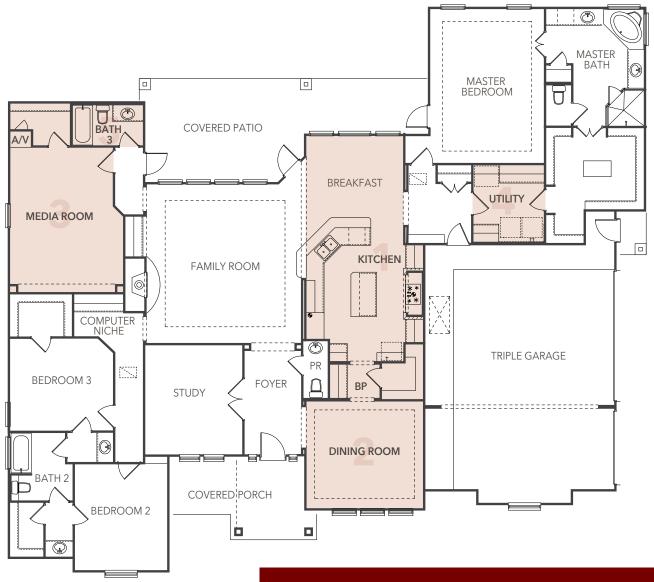

# CONCEPT DESIGN COLLECTION CONCEPT PLAN - 3202



Our Concept Design Collection of Floor Plans showcases new plans that offer a variety of features and options. Their many unique design elements can be incorporated into your personal home design or modified to meet your specific needs.

If you are interested in this design, please contact our sales consultants for more information. All Concept Design Plans will be priced on a case by case basis and may not follow our standard luxury finishes.

## Floor plan:

3,202 Sq. Ft.

Large Master Suite

Three Car Garage

4 Bedrooms / 3.5 Bath

Covered Patio

#### SIERRA CLASSIC CUSTOM HOMES

Building Excellence Since 1997

INFO@SIERRACLASSIC.COM | SIERRACLASSIC.COM CENTRAL TEXAS AND HILL COUNTRY: 830-542-1812 | GREATER HOUSTON: 281-978-2201





### **Special Features:**

#### SIERRA CLASSIC CUSTOM HOMES

Building Excellence Since 1997

INFO@SIERRACLASSIC.COM | SIERRACLASSIC.COM CENTRAL TEXAS AND HILL COUNTRY: 830-542-1812 | GREATER HOUSTON: 281-978-2201