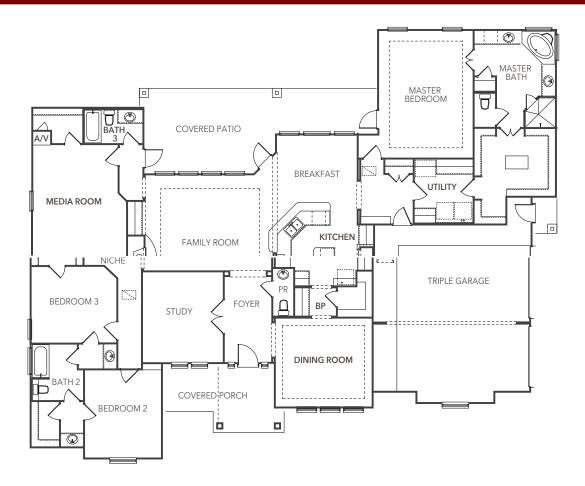

# CONCEPT DESIGN COLLECTION CONCEPT PLAN - 3202

Our Concept Design Collection of Floor Plans showcases new plans that offer a variety of features and options. Their many unique design elements can be incorporated into your personal home design or modified to meet your specific needs.

## Floor plan:

3,202 Sq. Ft.

Large Master Suite

Three Car Garage

4 Bedrooms / 3.5 Bath

Covered Patio