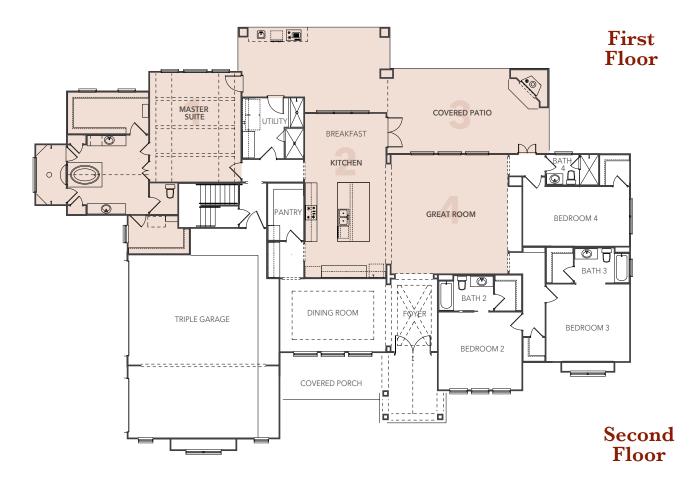

#### Floor plan:

3,961 Sq. Ft. Large Master Suite Three Car Garage 4 Bedrooms / 5 Baths

Two Story Family Room

#### **Special Features:**

- Large Master Suite Secluded bedroom with high ceiling, optional wood beam design, and two walk-in closets
- 2. Open Concept Kitchen Prepare meals comfortably in a space that opens up to a Breakfast Area and Great Room
- 3. Extended Rear Porch Enjoy the outdoors in any weather on a huge covered patio with space for an outdoor kitchen and optional fireplace
- Great Room Family room with two story ceiling and large windows for natural lighting and beautiful views
- 5. Gameroom Expansive second-floor area overlooking the Great Room that is perfect for a home theater, pool table and dry bar