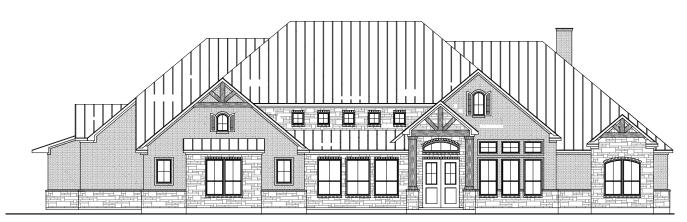

# **CONCEPT DESIGN COLLECTION** CONCEPT PLAN - 3961

RIGHT SIDE ELEVATION

Our Concept Design Collection of Floor Plans showcases new plans that offer a variety of features and options. Their many unique design elements can be incorporated into your personal home design or modified to meet your specific needs.

#### Floor plan:

3,961 Sq. Ft. Large Master Suite Three Car Garage 4 Bedrooms / 5 Baths

Two Story Family Room