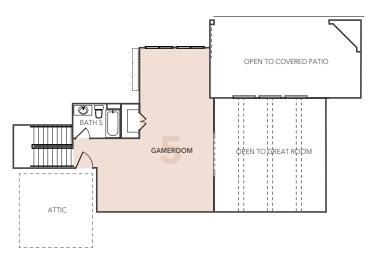

#### **Special Features:**

- Large Master Suite Secluded bedroom with high ceiling, optional wood beam design, and two walk-in closets
- 2. Open Concept Kitchen Prepare meals comfortably in a space that opens up to a Breakfast Area and Great Room
- 3. Extended Rear Porch Enjoy the outdoors in any weather on a huge covered patio with space for an outdoor kitchen and optional fireplace
- Great Room Family room with two story ceiling and large windows for natural lighting and beautiful views
- 5. Gameroom Expansive second-floor area overlooking the Great Room that is perfect for a home theater, pool table and dry bar